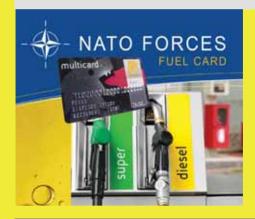

## FUFLING YOUR VEHICLE

## ▶ Tax-Free Fuel Allowance

- A NEX-issued fuel card, which acts as a debit card linked to your personal credit card, allows U.S. and NATO forces to pay for fuel at the current tax-free price at the time of purchase.
- The vehicle's engine size, engine base, horsepower and fuel requirement determine the monthly fuel allowance.
- The NEX administers the fuel card program. You must maintain your insurance, registration, safety inspection and road taxes to continue to receive your allowance.
- If any one of these parameters are not kept current for any of your household's vehicles, you will need to correct the issue and register for a new fuel card.

## ▶ Where to get gas

- There are no gas stations on U.S. military installations in Italy.
- Only one Italian gas company will accept your fuel card: ENI. Across Italy, there are over 4,000 stations and many near NAS Sigonella.
- Use your fuel card like a debit card at the pump. It is recommended to pre-authorize your card before filling up to ensure your fuel card will be accepted.
- At some stations, attendants will operate the card machines.
- Fill up at "Fai da te" or "Iperself" pumps to avoid paying extra for full service.