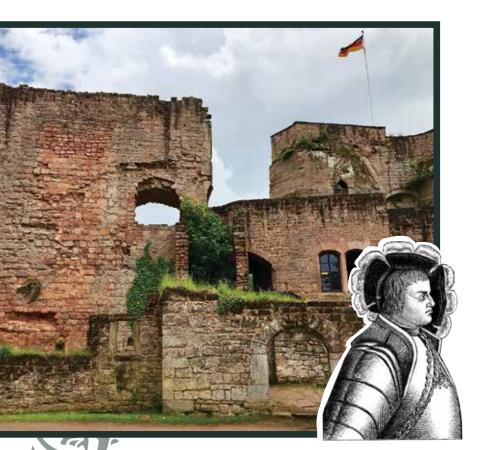

# Landstuhl's Berg Manstein

A newcomer to the Kaiserslautern Military Community (KMC) will quickly notice the red-hued ruin of Burg Nanstein above Landstuhl. It is a worth a visit to see the many architectural additions over the years, enjoy the view and have a good meal at the tavern beside it. But the story of the rebellious knight Franz von Sickingen is arguably the most intriguing part of Nanstein's story. Von Sickingen had been an ally of the Reformation and provided refuge for theologians of the movement, even offering Martin Luther asylum. In a bid to improve the condition of knights, he set his sights on the secularization of power and his target was Richard, the Archbishop-Elector of Trier.

During a series of attacks in 1523 called the Knights' Revolt, von Sickingen attempted to overtake Trier, one of the oldest cities in Germany. He and his allies were forced to fall back, and von Sickingen fled to Nanstein which suffered bombardment from the Elector's supporters. He was buried under the rubble of a cannon blast and died of his injuries days later. The castle was so gravely damaged, that its impressive battery tower lay in ruins. Berg Nanstein had later glory days with repairs and palatial editions by von Sickingen's descendants but was again pummeled by Elector-Princes during the Thirty Years' War and then by French troops in 1689. If you look at the stonework up close, you can still see the differences in stone size, mortar and colors where various repairs have been made after assaults.