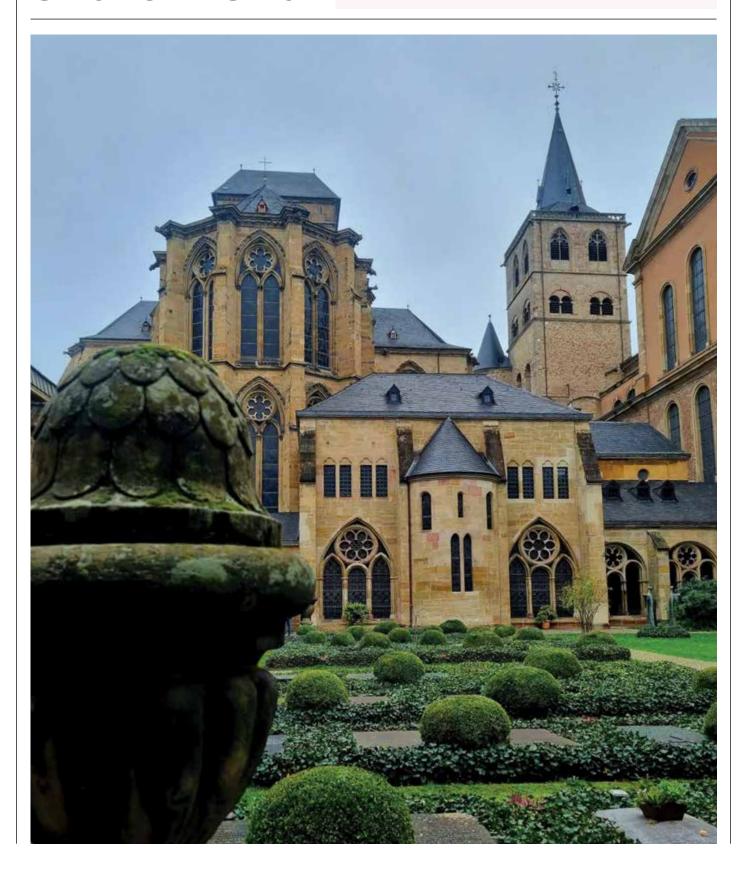

# **PHOTO** of the month

St. Peter's Cathedral in Trier is a mighty Romanesque monolith in the ancient and walkable city center. Many relics and magnificent facades crowd the echoing nave and its bedecked chapel offshoots. Of the eight archbishops buried in the cathedral, one archbishop-elector Richard von Greiffenklau zu Vollrads plays a role in this month's conflict-filled feature story. It's hard to believe that today's peaceful Trier has such a tumultuous history, but when it has been here since the Romans left their mark, it is easy to understand what they saw in the lush rolling hills that are still busy today cultivating wine grapes.

# Photo by Karen Kearby.

For a chance for your photo to be featured, email contentteam@stripes.com.