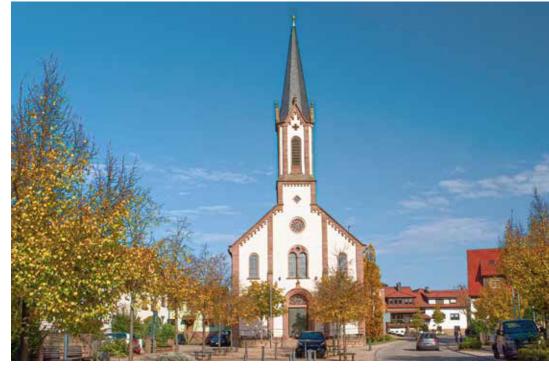

# **PHOTO** of the month

St. Peter's Cathedral in Trier is a mighty Romanesque monolith in the ancient and walkable city center. Many relics and magnificent facades crowd the echoing nave and its bedecked chapel offshoots. Of the eight archbishops buried in the cathedral, one archbishop-elector Richard von Greiffenklau zu Vollrads plays a role in this month's conflict-filled feature story. It's hard to believe that today's peaceful Trier has such a tumultuous history, but when it has been here since the Romans left their mark, it is easy to understand what they saw in the lush rolling hills that are still busy today cultivating wine grapes.

# Photo by Karen Kearby.

For a chance for your photo to be featured, email contentteam@stripes.com.