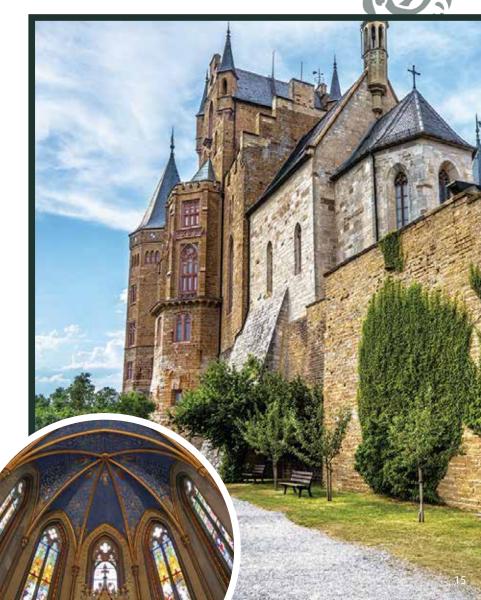

# Hohenzollern Castle

This comparatively young and intact castle is actually the third iteration of this symbol of Prussian and southern German power. The first castle was obliterated after nearly a year of ongoing attacks in 1423 by the Swabian League. The Württemberg counts took the castle during the Thirty Years' War, and the Austrian Hapsburgs followed. It then flipped ownership between the French and Austrians until it was left to the ravages of time in the late 18th century. The only surviving part of the castle from this time is St. Michael's Chapel, which was expanded. The current towering structure was constructed in the 19th century when King (then Crown Prince) Friedrich Wilhelm IV of Prussia decided the castle should be rebuilt as a glorious Hohenzollern ancestral seat. Wide paths along the castle provide beautiful vistas, a beer garden serves refreshments and glittering displays of royal trappings are shared with visitors. This includes Frederick the Great's extensive collection of fancy tobacco boxes, of which he was said to own around 300. One tobacco box on display supposedly saved his life on the battlefield because it deflected a bullet from within his jacket, which is also on display. After touring the many rooms, this third version of the castle doesn't only look like it's ready for a fight on the outside, but it is protecting a whole other level of magnificence on the inside. Luckily its fighting days full of siege and smoke are behind it, but it does make for a great story. ■