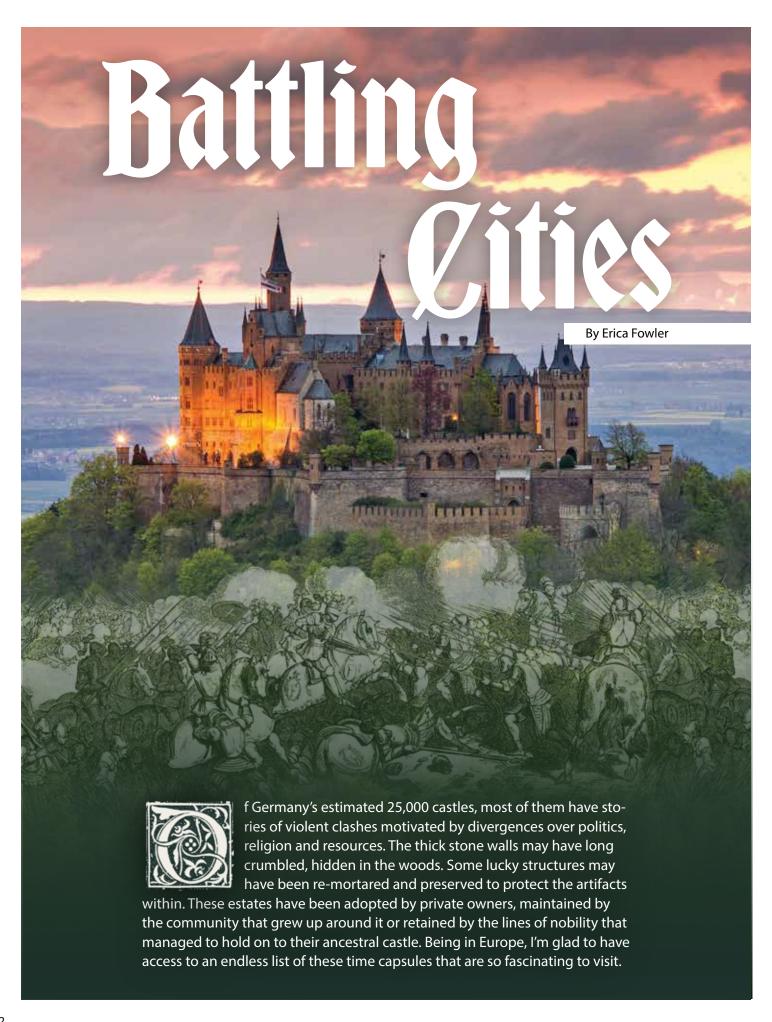

# Battling Cities

A DAY AT NEUNKIRCHEN | EDITOR'S PICKS | & MUCH MORE!

Transforming
Lives One
Student at
a Time

# **PHOTO** of the month

St. Peter's Cathedral in Trier is a mighty Romanesque monolith in the ancient and walkable city center. Many relics and magnificent facades crowd the echoing nave and its bedecked chapel offshoots. Of the eight archbishops buried in the cathedral, one archbishop-elector Richard von Greiffenklau zu Vollrads plays a role in this month's conflict-filled feature story. It's hard to believe that today's peaceful Trier has such a tumultuous history, but when it has been here since the Romans left their mark, it is easy to understand what they saw in the lush rolling hills that are still busy today cultivating wine grapes.