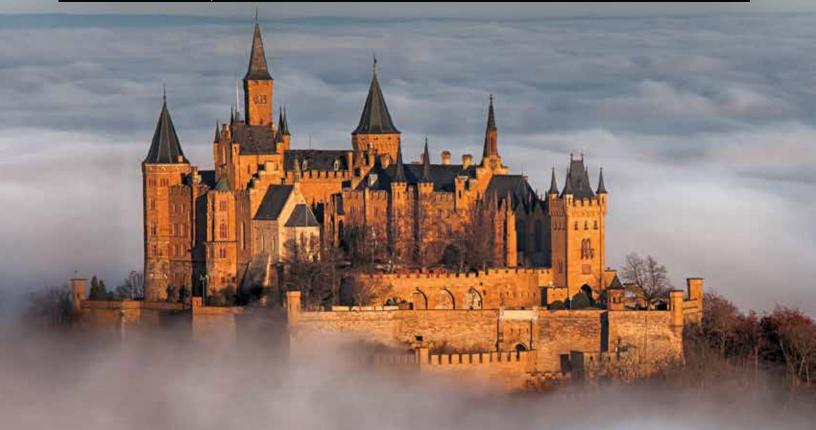

# Hohenzollern Castle

This comparatively young and intact castle is actually the third iteration of this symbol of Prussian and southern German power. The first castle was obliterated after nearly a year of ongoing attacks in 1423 by the Swabian League. The Württemberg counts took the castle during the Thirty Years' War, and the Austrian Hapsburgs followed. It then flipped ownership between the French and Austrians until it was left to the ravages of time in the late 18th century. The only surviving part of the castle from this time is St. Michael's Chapel, which was expanded. The current towering structure was constructed in the 19th century when King (then Crown Prince) Friedrich Wilhelm IV of Prussia decided the castle should be rebuilt as a glorious Hohenzollern ancestral seat. Wide paths along the castle provide beautiful vistas, a beer garden serves refreshments and glittering displays of royal trappings are shared with visitors. This includes Frederick the Great's extensive collection of fancy tobacco boxes, of which he was said to own around 300. One tobacco box on display supposedly saved his life on the battlefield because it deflected a bullet from within his jacket, which is also on display. After touring the many rooms, this third version of the castle doesn't only look like it's ready for a fight on the outside, but it is protecting a whole other level of magnificence on the inside. Luckily its fighting days full of siege and smoke are behind it, but it does make for a great story. ■