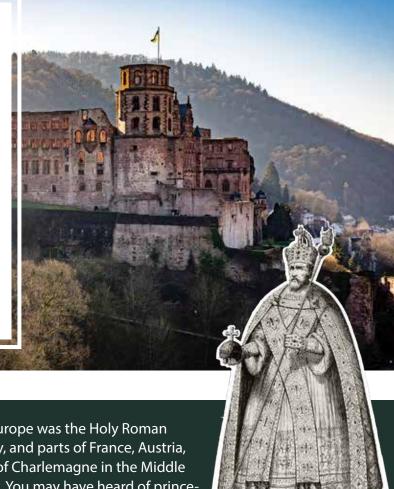

# heidelberg Castle

The city of Heidelberg is charming and impressive all at once, but what is now an idyllic university-filled community was the scene of some of the deepest fissures in European history. In the 17th century, the beginning of the Thirty Years War played out when the owner of Heidelberg Castle, Frederick V of the Palatinate, reluctantly accepted the crown of Bohemia. He was a Protestant amid a mighty religious reckoning between several European ruling parties. His short reign leading Bohemia ended with his battlefield defeat in 1620, hence his title as the Winter King. Heidelberg Castle was left undefended and was captured by the Catholic Holy Roman Emperor Ferdinand II's forces. A further onslaught from the French during the Palatinate War of Succession in 1688 destroyed the fortifications because the French King Louis XIV wanted to eliminate resistance in this region. The mark of this conflict remains to this day in the gaping holes along the skyline of the structure, its windows a ghostly frame of its formerly unblemished grandeur.

he most powerful political entity in Renaissance Europe was the Holy Roman Empire, which was comprised of much of Germany, and parts of France, Austria, Switzerland and Italy. It lasted from the crowning of Charlemagne in the Middle Ages to the dissolution of the throne in the Napoleonic era. You may have heard of prince-electors throughout European history, who selected the next emperor for a millennium.