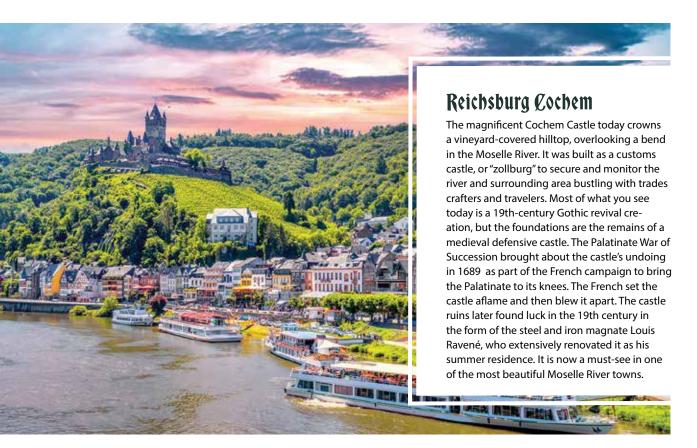

# Neunkirchen

By Tamala Malerk

Located 40 minutes west of Kaiserslautern is Neunkirchen, Saarland's second largest city after Saarbrücken. The name translates to "nine churches" and there you can find three Catholic and six Protestant churches. It is also believed that the name derives from the phrase, "An der neuen Kirche" which translates to "by the new church." If seeing historical churches isn't your thing, there is so much more you can do in Neunkirchen.

Go to the zoo: I first discovered the Neunkirchen Zoo when I decided to brave 10 degree weather to check out their on-site Christmas market. The weather is much more favorable for a visit now. There are over 700 animals on-site, with 120 different animal species spread across 20 hectares. The zoo has been in the area since 1926. Feed the giraffes and meerkats and catch the twice-daily falcon flights. There is a variety of food selections on-site: burgers, waffles, crepes, coffee, regional cuisine and more.

Get in some shopping: Bring your credit cards and euros and get ready to shop until you drop at the largest shopping center in Saarland, the Saarpark-Center. There are 115 specialty stores for you to peruse across 35,000 square meters. While there, see if you can spot Sammy Spencer Freiherr von Shoppinghausen, their meerkat mascot. There are 13 different food spots, so there is something for every appetite. The mall is open Monday-Saturday, and their next shopping Sunday is Oct. 29.

**Visit history:** World War II and history buffs will want to make their way to the Spitzbunker Neunkirchen. This bunker was used as protection during World War II. Up to 600 people could find shelter here according to tracesofwar.com when the town was bombed.

Go back to the city's iron roots with a tour of Altes HüttenAreal where you can tour the old factory and iron works.

**Catch a football game:** Cheer on Borussia-Neunkirchen as they take on their opponent of the week. They have players of all ages on the field, with youth, men's and women's teams.

Enjoy the great outdoors: Do some fishing or people-watching at the Bliespromenade. On Aug. 3, catch the last concert of the City Musiksommer 2023 series at the promenade. Continue to enjoy the sunny weather at Hüttenpark. Throughout the park, you can see hints of its industrial past with old machine parts scattered about. What was once an industrial wasteland is now a haven for children's playgrounds, walking areas and open-air events.

**Grab a bite to eat:** No matter how you choose to spend your day in Neunkirchen,

you will definitely get hungry at some point. Stumm's Brauhaus promises to bring you some great local fare. There is home-brewed beer, Moselle wine, bread from the local bakery and game from the Oberthal Hunting Ground. They also serve German classics such as Flammkuchen and Käsespätzle. You can eat here Monday through Saturday for lunch and dinner. For those into Italian food, Neunkirchen has Pinseria Villa Medici featuring a variety of pasta and pinsa (not pizza) dishes.

**Fun fact:** The difference between pinsa and pizza is the resting time, shape (oval rather than circle) and dough ingredients. Pinsa dough can rest up to 120 hours before preparation according to essen-und-trinken.de.